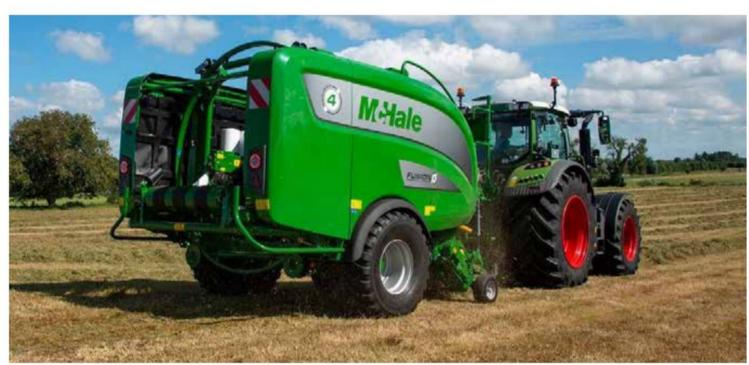

## Exciting product launch

By staff reporter @FarmingLifeNI

One of the most exciting product launches this year has been the long-awaited launch of the McHale Fusion 4 Plus bale wrapper.

G A Allen will have the all new McHale Fusion 4 Plus on their stand at the Spring Farm Machinery show along side the ever popular McHale proglide mower range.

Make sure and grab one of the G A Allen or McHale staff members and see what all has changed on the Fusion.

As well as the McHale product range G A Allen will have a wide range of agri- The McHale Fusion 4 Plus.