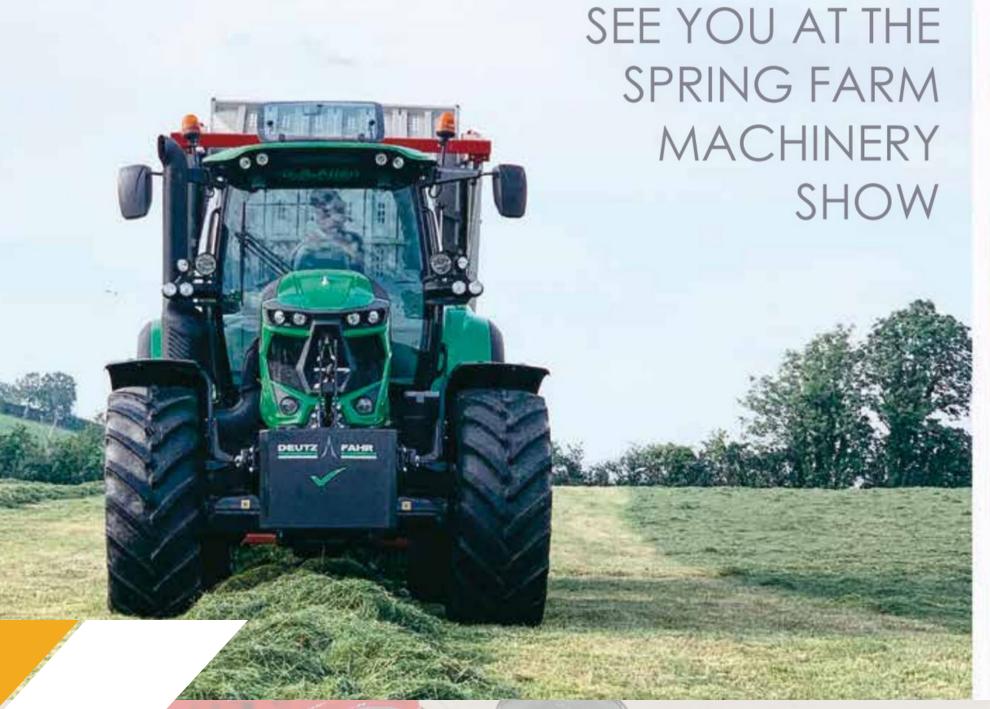

## SPRING FARM MACHINERYSHOW

**WEDNESDAY 25TH & THURSDAY 26TH JANUARY 2023** 

EIKON EXHIBITION CENTRE, BALMORAL PARK, LISBURN