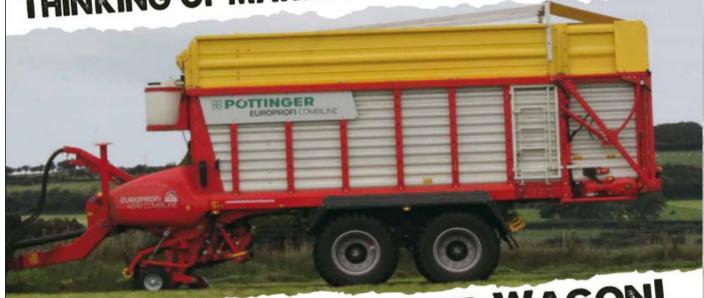

## THINKING OF MAKING YOUR OWN SILAGE??

## YOU NEED A POTTINGER WAGON!

#### Independence

Lift your silage when it suits you, cut between wet spells or divide cuts in two

#### **Multi-Cut System**

Lift extra cuts in the season for minimal cost, extra cuts = better quality grass

#### **Better Forage**

Cut your silage to the length which is proven to promote ruminant digestion

For Wagons & Balers only.

#### **CONTROL YOUR SILAGE** WITH POTTINGER

**Pottinger Knife Bank** 

Steering Axle & Chassis

8 + 40 monthly's @ 1.99% APR. Based on 50% of full list price. This offer is available on wagons & balers only