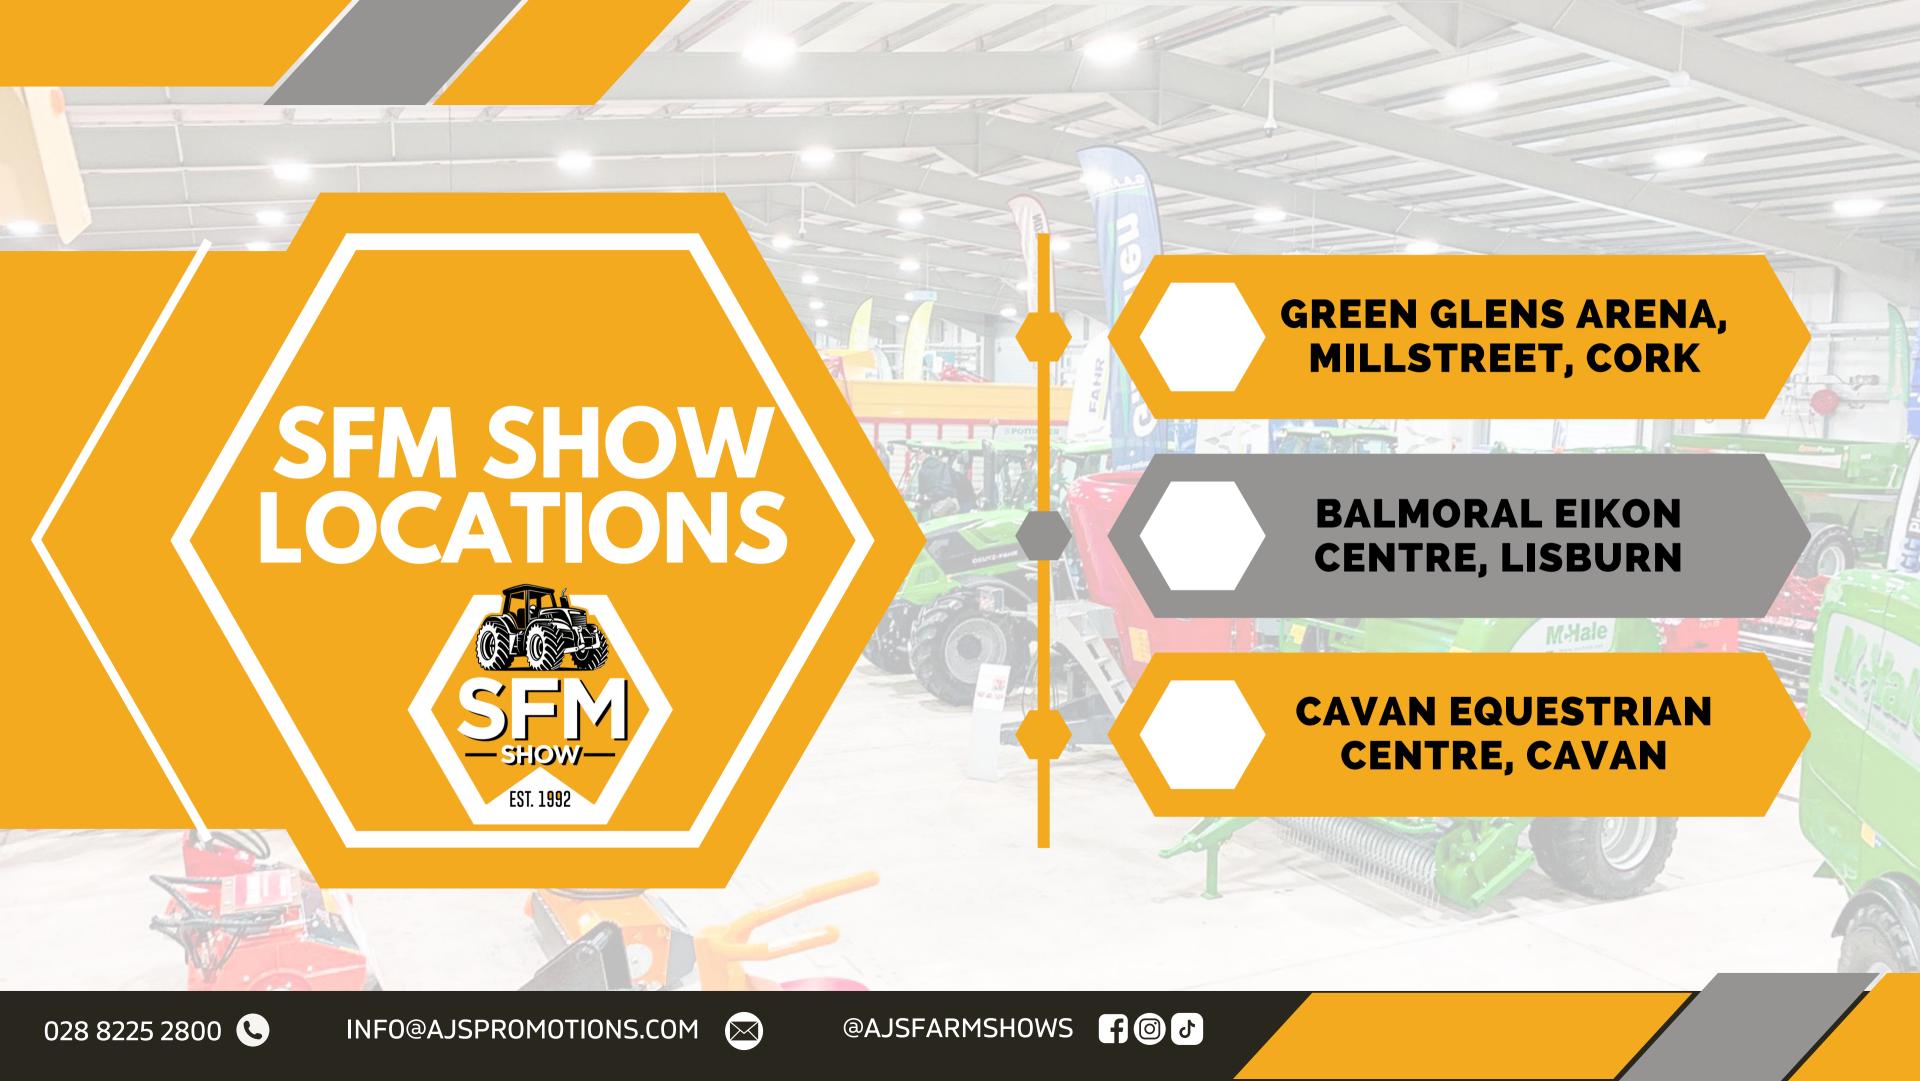

We will be attending the spring farm machinery shows in Balmoral park Lisburn 25th/26th Jan, Cavan Equestrian centre 1st/2nd Feb

To Find your nearest Dealer

Tel 028 44812891 07821 130898 / 07736 153213 • www.slurryquip.com

> **CAVAN EQUESTRIAN** CENTRE, CAVAN

> > 12PM - 10PM