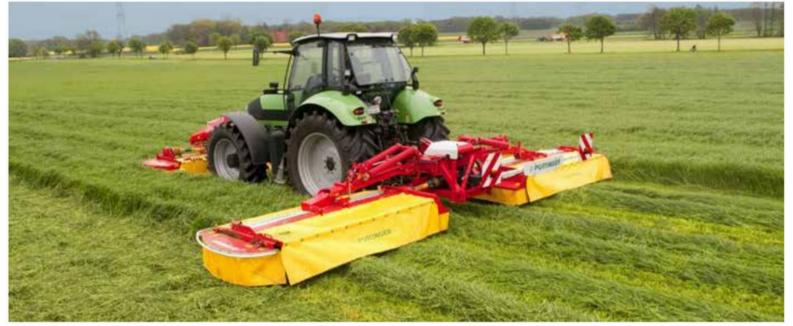

# Henry Porter caters for all your grassland needs

By staff reporter @FarmingLifeNI

Henry Porter Machinery will be exhibiting again at the Spring Farm Machinery Show, Balmoral on 25th and 26th January.

As Pottinger machinery dealers for Co. Down and Co. Armagh, Henry Porter Machinery provides the full range of Pottinger grassland and tillage machines to suit the requirements of every farmer and contractor from mowers to silage wagons to disc harrows and seed drill

Pictured and available to view in person at the Spring Farm Machinery Show, Balmoral, is the new Pottinger X8 butterfly mowers.

The new Pottinger Jumbo 7400 silage wagon will also be on show.

Also on display will be a full range of Bobman cubicle cleaner and bedders, Hustler bale unrollers and a selection of MultiOne compact loaders including the best in class 8.5SK.

Come along and find out more at Henry Porter Machinery's stand, H1004 in the Eikon Centre on Wednesday 25th and Thursday 26th Jan-

A Butterfly Mower from Henry Porter