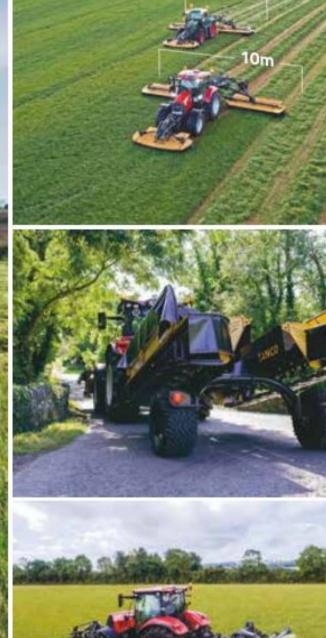

clude the ever popular 5 series through to the impressive 6 Series tractor. At this year's show the all new RV Shift transmission will be on the stand and this brings comfort gear change even further throughout the

The staff of G A Allen and Hunter Kane look forward to



#### Malone products for you

Malone Farm Machinery are a company based at Ballyglass, Co Mayo.

Malone Farm Machinery manufacture a wide range of agricultural products, exporting them worldwide.

Items include Tedders, Mowers, Self-loading wagons, Post drivers, Toppers and Log splitters.

The company will be featuring some of their machinery on the CR Morrow Agri stand.

"A Tedd-air 840, 3000 MC, Procut 320, Procut 240, Post-driver and Logsplitter will all be present for viewing," said Fearghail Connolly, Sales Man-







Or visit us at www.tanco.global



TANCO



# McElderry's out in force

By staff reporter farminglife@nationalworld.com

@FarmingLifeNI

John McElderry M &T are an official dealer of Massey Ferguson, Fendt and Valtra parts and merchandise, stocking the largest collection of OEM and aftermarket parts available in the UK.

Take advantage of speaking with their experienced and skilled parts teams to ensure you are

selecting the correct part for your tractor alongside viewing their impressive

pieces of machinery such as the Massey Ferguson 7s tractor and the Fendt 724 model in The Logan Hall at Balmoral SFM show on 25th and 26th January.

All of this and more will be on display at the Spring Farm Machinery Show, Balmoral with their biggest stand to date on Wednesday 25th and Thursday 26t