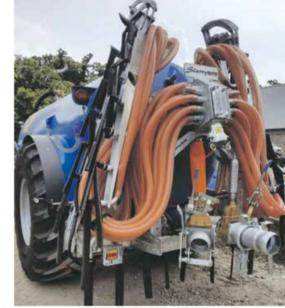

#### LOW EMMISSION SLURRY SPREADING **EQUIPMENT FROM SLURRYQUIP**

With almost 30 years experience in the design and manufacture of slurry equipment we will have the perfect solution for you, whether it be Retro fit tanker dribble bars and Trailing shoes

- High output Umbilical systems from 9.6m up to 24m
- The Unique Cerberus range of tankers with their front mounted arms
- Quality German Jakob Eschbach layflat drag hose in 4, 4-1/3, 5 and 6 inch diameters

We will be attending the spring farm machinery shows in Balmoral park Lisburn 25th/26th Jan, Cavan Equestrian centre 1st/2nd Feb

To Find your nearest Dealer

Tel 028 44812891 07821 130898 / 07736 153213 • www.slurryquip.com