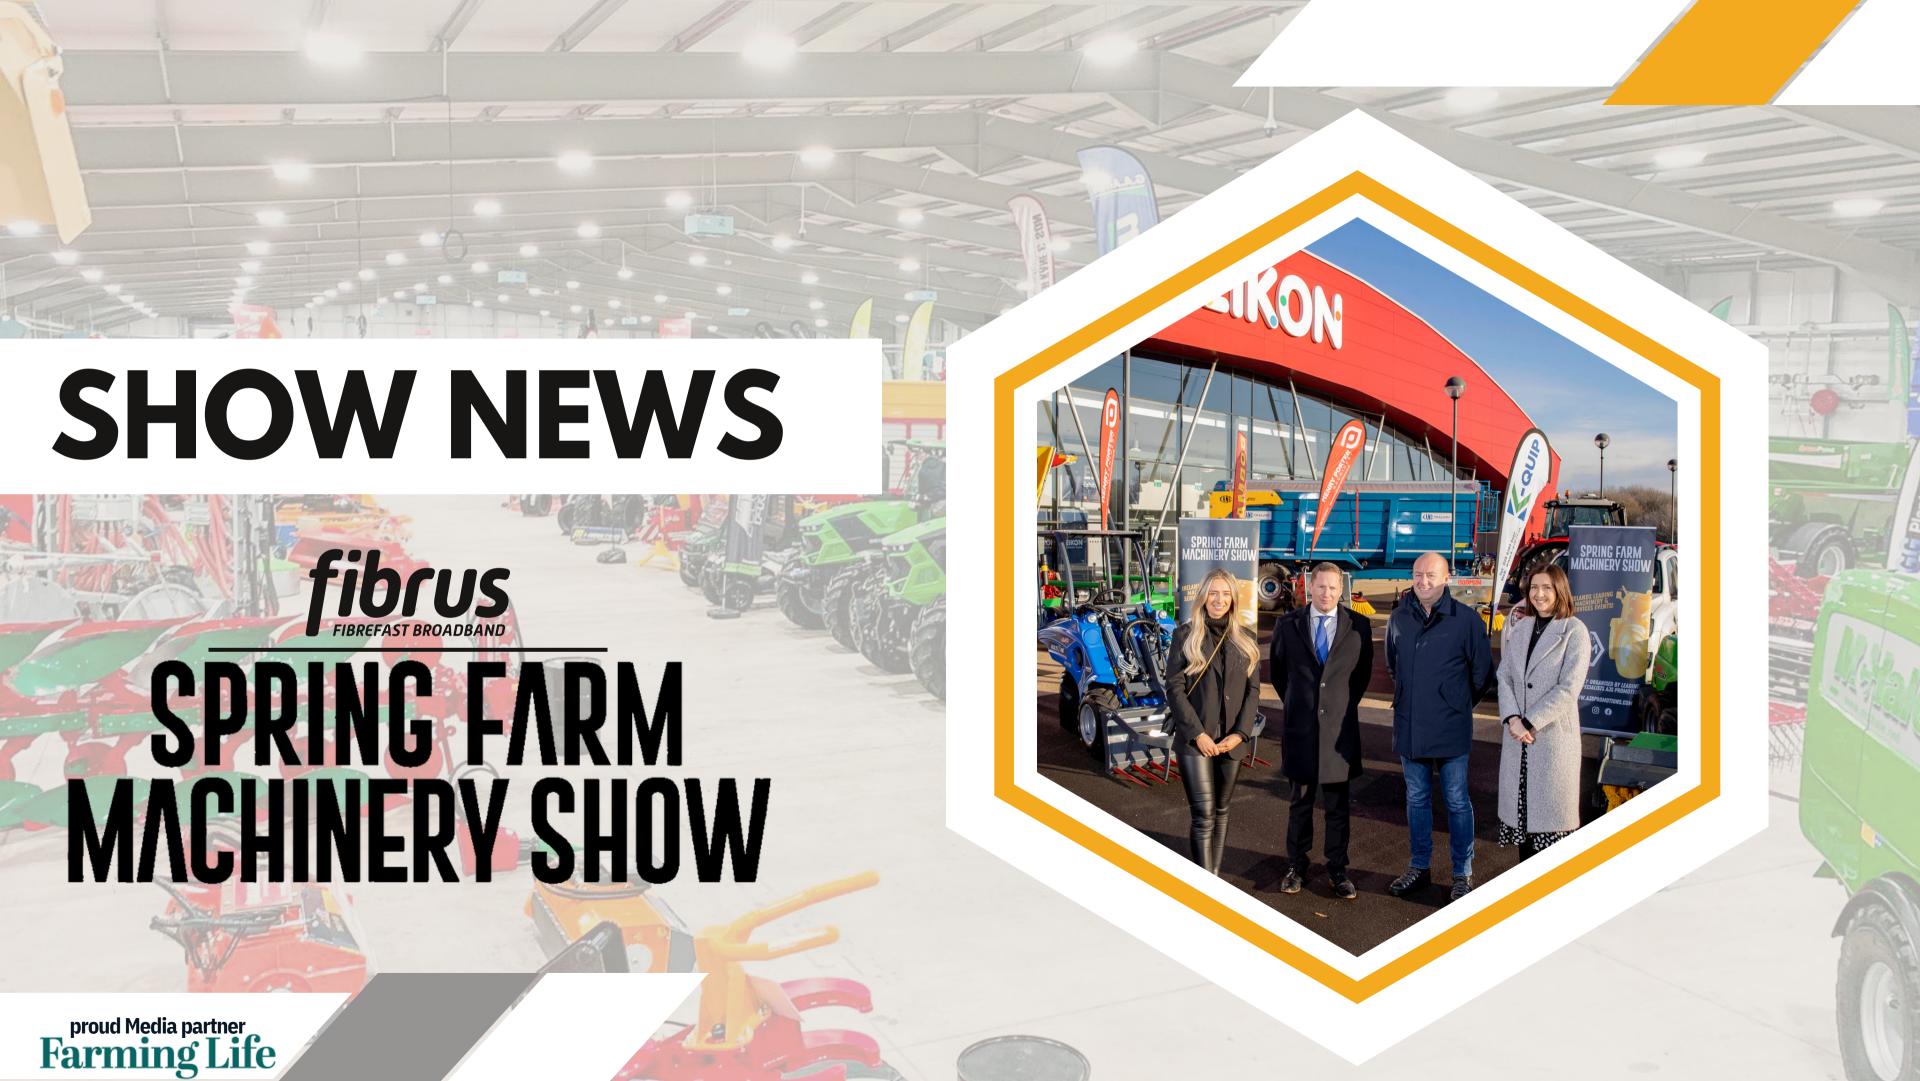

## SPRING FARM MACHINERYSHOW

**WEDNESDAY 25TH & THURSDAY 26TH JANUARY 2023** 

EIKON EXHIBITION CENTRE, BALMORAL PARK, LISBURN

#### **WELCOME TO THE FIBRUS SFM SHOW 2023**

On behalf of everyone involved we would like to welcome you to the 2023 Fibrus Spring Farm Machinery Show. For 2023 we are continuing to build on the success of recent years and we want to thank our exhibitors, sponsors and visitors for continuing to support the SFM show from year to year. For the first time this year we are proud to welcome Fibrus on board as our headline sponsor.

The SFM Show is now widely recognised as the leading farm machinery, equipment and services show across Ireland and provides a unique platform for businesses to interact and engage with existing and new customers as well as networking with others within the trade for the busy year ahead.