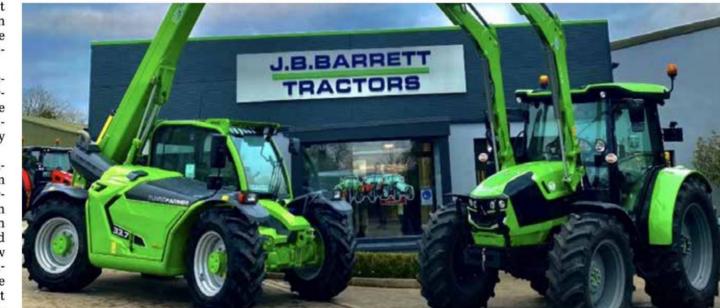

# Marking 50 years of service to the farming community

By staff reporter FarmingLifeNI

B Barrett Tractors will be returning to the Spring farm machinery show

Based in Omagh Co. Tyrone JB Barrett tractors have been servicing the farming community for over 50 years. They are a long-established SDF Tractor dealer specialising in Deutz-fahr, SAME and Lamborghini Tractors.

Thinking of a new stock Tractor they have a 4 YEAR o% FINANCE Package available on Deutz-Fahr 5 Series, SAME Explorer, and Lamborghini Strike models for he month of January

JB Barrett have the largest stock of SDF tractor parts in UK & Ireland available instore or online. Check it out at jbbarretttractors.com

Last year JB Barrett tractors were awarded the Merlo Telehandler franchise and are proud to be associated with such a high-quality brand.

The team will be exhibiting the latest tractors from SAME-Deutz-Fahr and Merlo Telehandlers at the Eikon centre For more information about JB Barrett Tractors and their extensive range of new and used tractors/telehandlers chat to a member of the team at their stand or visit their website jbbarretttrac-